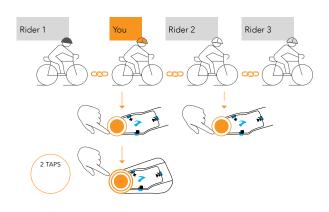

# PAIRING BLUETOOTH INTERCOM

# Rider 1 You Initiate intercom pairing

## ADDING A 3RD RIDER



#### ADDING A 4TH RIDER



#### **RESET PAIRING**

Mobile & GPS pairingIntercom pairing





# **USING BLUETOOTH INTERCOM**



#### INITIATING 4 WAY BLUETOOTH INTERCOM CONFERENCE









# **PAIRING MOBILE DEVICES**

# PAIRING MOBILE PHONE ON CHANNEL 1



## PAIRING SECOND MOBILE PHONE OR GPS ON CHANNEL 2



# PHONE FEATURES





# (TERRANO

CYCLING COMMUNICATION TECHNOLOGIES

# TERRANO CONNECT APP

- · For easy configuration
- · Remote control operation
- · On-the-go setting customization







性 terranosystems.com/support-center



Terrano Systems