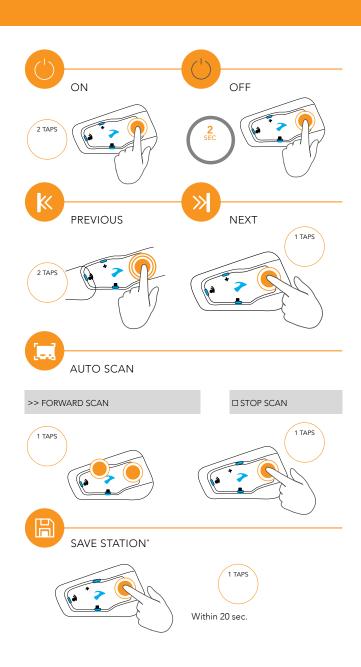

# PAIRING BLUETOOTH INTERCOM

# Rider 1 You Initiate intercom pairing

## ADDING A 3RD RIDER



#### ADDING A 4TH RIDER



#### **RESET PAIRING**

Mobile & GPS pairingIntercom pairing





# **USING BLUETOOTH INTERCOM**



#### INITIATING 4 WAY BLUETOOTH INTERCOM CONFERENCE









# **PAIRING MOBILE DEVICES**

# PAIRING MOBILE PHONE ON CHANNEL 1



## PAIRING SECOND MOBILE PHONE OR GPS ON CHANNEL 2



# PHONE FEATURES





# (TERRANO

CYCLING COMMUNICATION TECHNOLOGIES

# TERRANO CONNECT APP

- · For easy configuration
- · Remote control operation
- · On-the-go setting customization







性 terranosystems.com/support-center



Terrano Systems