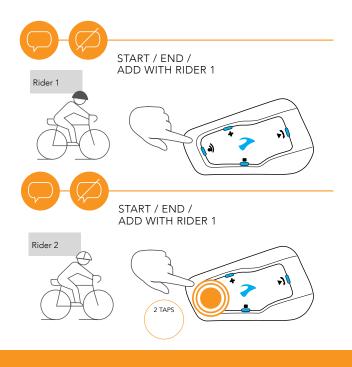

# PAIRING BLUETOOTH INTERCOM

# Rider 1 You Initiate intercom pairing

## ADDING A 3RD RIDER



#### ADDING A 4TH RIDER



#### **RESET PAIRING**

Mobile & GPS pairingIntercom pairing





# **USING BLUETOOTH INTERCOM**



#### INITIATING 4 WAY BLUETOOTH INTERCOM CONFERENCE









# **PAIRING MOBILE DEVICES**

# PAIRING MOBILE PHONE ON CHANNEL 1



## PAIRING SECOND MOBILE PHONE OR GPS ON CHANNEL 2



# PHONE FEATURES





# (TERRANO

CYCLING COMMUNICATION TECHNOLOGIES

# TERRANO CONNECT APP

- · For easy configuration
- · Remote control operation
- · On-the-go setting customization







性 terranosystems.com/support-center



Terrano Systems