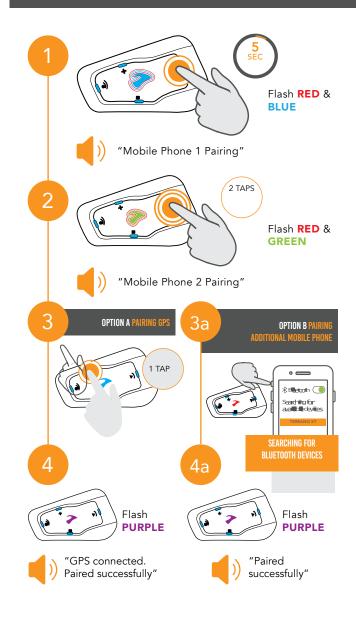

# PAIRING BLUETOOTH INTERCOM

# Rider 1 You Initiate intercom pairing

## ADDING A 3RD RIDER



#### ADDING A 4TH RIDER



#### **RESET PAIRING**

Mobile & GPS pairingIntercom pairing





# **USING BLUETOOTH INTERCOM**



#### INITIATING 4 WAY BLUETOOTH INTERCOM CONFERENCE









# **PAIRING MOBILE DEVICES**

# PAIRING MOBILE PHONE ON CHANNEL 1



## PAIRING SECOND MOBILE PHONE OR GPS ON CHANNEL 2



# PHONE FEATURES





# (TERRANO

CYCLING COMMUNICATION TECHNOLOGIES

# TERRANO CONNECT APP

- · For easy configuration
- · Remote control operation
- · On-the-go setting customization







性 terranosystems.com/support-center



Terrano Systems