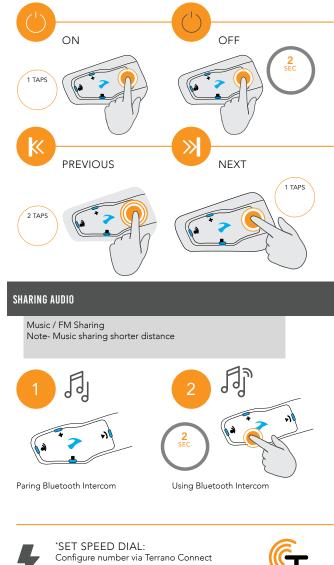

# PAIRING BLUETOOTH INTERCOM

# Rider 1 You Initiate intercom pairing

## ADDING A 3RD RIDER



#### ADDING A 4TH RIDER



#### **RESET PAIRING**

Mobile & GPS pairingIntercom pairing





# **USING BLUETOOTH INTERCOM**



#### INITIATING 4 WAY BLUETOOTH INTERCOM CONFERENCE









# **PAIRING MOBILE DEVICES**

# PAIRING MOBILE PHONE ON CHANNEL 1



## PAIRING SECOND MOBILE PHONE OR GPS ON CHANNEL 2



# PHONE FEATURES





# (TERRANO

CYCLING COMMUNICATION TECHNOLOGIES

# TERRANO CONNECT APP

- · For easy configuration
- · Remote control operation
- · On-the-go setting customization







性 terranosystems.com/support-center



Terrano Systems