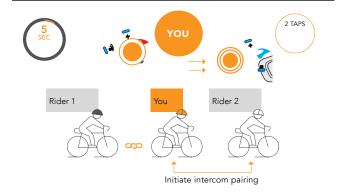

# PAIRING BLUETOOTH INTERCOM

# Rider 1 You Initiate intercom pairing

## ADDING A 3RD RIDER



#### ADDING A 4TH RIDER



#### **RESET PAIRING**

Mobile & GPS pairingIntercom pairing





# **USING BLUETOOTH INTERCOM**



#### INITIATING 4 WAY BLUETOOTH INTERCOM CONFERENCE









# **PAIRING MOBILE DEVICES**

# PAIRING MOBILE PHONE ON CHANNEL 1



## PAIRING SECOND MOBILE PHONE OR GPS ON CHANNEL 2



# PHONE FEATURES





# (TERRANO

CYCLING COMMUNICATION TECHNOLOGIES

# TERRANO CONNECT APP

- · For easy configuration
- · Remote control operation
- · On-the-go setting customization







性 terranosystems.com/support-center



Terrano Systems