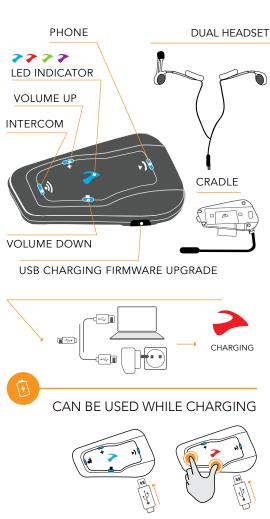

# PAIRING BLUETOOTH INTERCOM

# Rider 1 You Initiate intercom pairing

## ADDING A 3RD RIDER



#### ADDING A 4TH RIDER



#### **RESET PAIRING**

Mobile & GPS pairingIntercom pairing





# **USING BLUETOOTH INTERCOM**



#### INITIATING 4 WAY BLUETOOTH INTERCOM CONFERENCE









# **PAIRING MOBILE DEVICES**

# PAIRING MOBILE PHONE ON CHANNEL 1



## PAIRING SECOND MOBILE PHONE OR GPS ON CHANNEL 2



# PHONE FEATURES





# (TERRANO

CYCLING COMMUNICATION TECHNOLOGIES

# TERRANO CONNECT APP

- · For easy configuration
- · Remote control operation
- · On-the-go setting customization







性 terranosystems.com/support-center



Terrano Systems