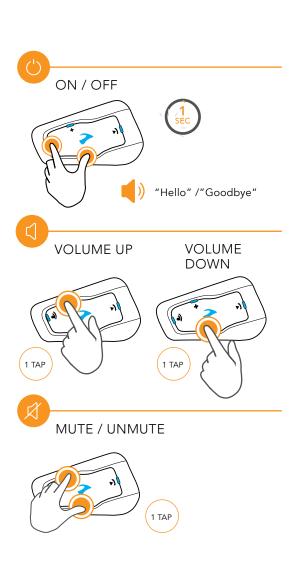

# PAIRING BLUETOOTH INTERCOM

# Rider 1 You Initiate intercom pairing

## ADDING A 3RD RIDER



#### ADDING A 4TH RIDER



#### **RESET PAIRING**

Mobile & GPS pairingIntercom pairing





# **USING BLUETOOTH INTERCOM**



#### INITIATING 4 WAY BLUETOOTH INTERCOM CONFERENCE









# **PAIRING MOBILE DEVICES**

# PAIRING MOBILE PHONE ON CHANNEL 1



## PAIRING SECOND MOBILE PHONE OR GPS ON CHANNEL 2



# PHONE FEATURES





# (TERRANO

CYCLING COMMUNICATION TECHNOLOGIES

# TERRANO CONNECT APP

- · For easy configuration
- · Remote control operation
- · On-the-go setting customization







性 terranosystems.com/support-center



Terrano Systems