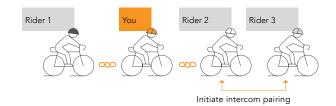

# PAIRING BLUETOOTH INTERCOM

# Rider 1 You Initiate intercom pairing

## ADDING A 3RD RIDER



#### ADDING A 4TH RIDER



#### **RESET PAIRING**

Mobile & GPS pairingIntercom pairing





# **USING BLUETOOTH INTERCOM**



#### INITIATING 4 WAY BLUETOOTH INTERCOM CONFERENCE









# **PAIRING MOBILE DEVICES**

# PAIRING MOBILE PHONE ON CHANNEL 1



## PAIRING SECOND MOBILE PHONE OR GPS ON CHANNEL 2



# PHONE FEATURES





# (TERRANO

CYCLING COMMUNICATION TECHNOLOGIES

# TERRANO CONNECT APP

- · For easy configuration
- · Remote control operation
- · On-the-go setting customization







性 terranosystems.com/support-center



Terrano Systems