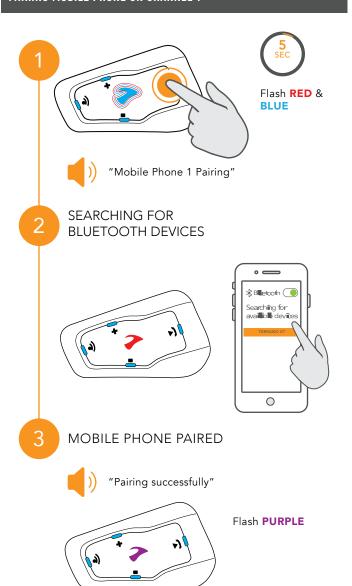

# PAIRING BLUETOOTH INTERCOM

# Rider 1 You Initiate intercom pairing

## ADDING A 3RD RIDER



#### ADDING A 4TH RIDER



#### **RESET PAIRING**

Mobile & GPS pairingIntercom pairing





# **USING BLUETOOTH INTERCOM**



#### INITIATING 4 WAY BLUETOOTH INTERCOM CONFERENCE









# **PAIRING MOBILE DEVICES**

# PAIRING MOBILE PHONE ON CHANNEL 1



## PAIRING SECOND MOBILE PHONE OR GPS ON CHANNEL 2



# PHONE FEATURES





# (TERRANO

CYCLING COMMUNICATION TECHNOLOGIES

# TERRANO CONNECT APP

- · For easy configuration
- · Remote control operation
- · On-the-go setting customization







性 terranosystems.com/support-center



Terrano Systems