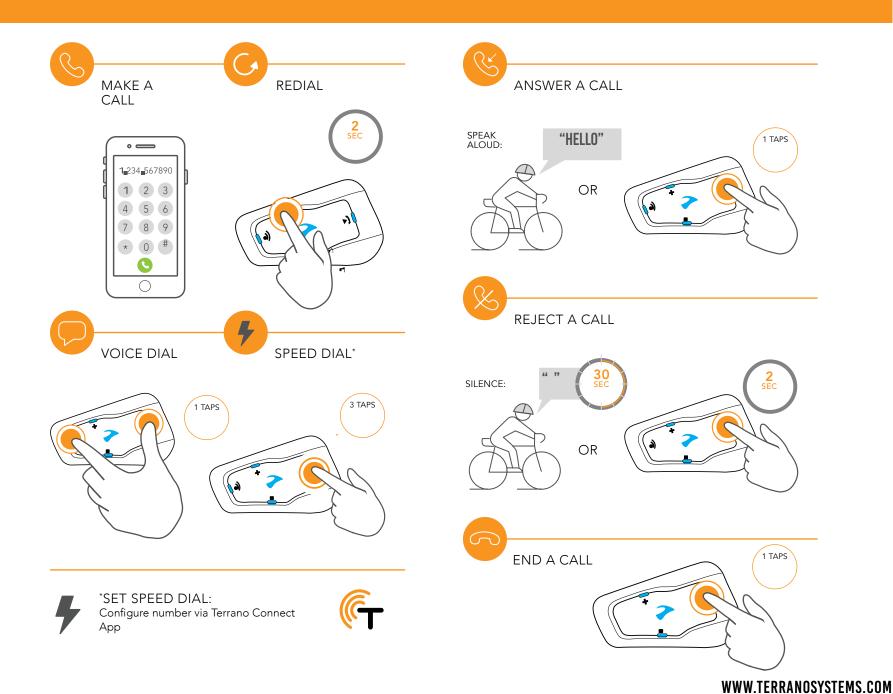

# PAIRING BLUETOOTH INTERCOM

# Rider 1 You Initiate intercom pairing

## ADDING A 3RD RIDER



#### ADDING A 4TH RIDER



#### **RESET PAIRING**

Mobile & GPS pairingIntercom pairing





# **USING BLUETOOTH INTERCOM**



#### INITIATING 4 WAY BLUETOOTH INTERCOM CONFERENCE









# **PAIRING MOBILE DEVICES**

# PAIRING MOBILE PHONE ON CHANNEL 1



## PAIRING SECOND MOBILE PHONE OR GPS ON CHANNEL 2



# PHONE FEATURES





# (TERRANO

CYCLING COMMUNICATION TECHNOLOGIES

# TERRANO CONNECT APP

- · For easy configuration
- · Remote control operation
- · On-the-go setting customization







性 terranosystems.com/support-center



Terrano Systems